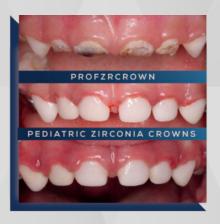

# PEDIATRIC ZIRCONIA CROWNS

new generation..

# About Our **Zirconia**

As a result of ProfTeknoloji's hundreds of model scans, more than 300 cases and 2 years of R&D work, ProfZrCrown has taken its final form.

ProfZrCrown offers a new coding technique that does not disturb the tongue. With its unique numbering system and inscription in the crown, it also eliminates the possibility of children to acquire tongue habits in the embossed part of the inscription after the application and easier tooth selection.

# PROFZRCROWN?

Innovative Wide and Inclusive Interior Design

Size Variety

Increased **Durability** 

Easy Application

**Aesthetic** Design

Individual Coding