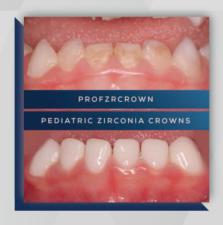

# PEDIATRIC ZIRCONIA CROWNS

new generation..

# About Our **Zirconia**

As a result of ProfTeknoloji's hundreds of model scans, more than 300 cases and 2 years of R&D work, ProfZrCrown has taken its final form.

ProfZrCrown offers a new coding technique that does not disturb the tongue. With its unique numbering system and inscription in the crown, it also eliminates the possibility of children to acquire tongue habits in the embossed part of the inscription after the application and easier tooth selection.

# PROFZRCROWN?

Innovative Wide and Inclusive Interior Design

Size Variety

Increased **Durability** 

Easy Application

**Aesthetic** Design

Individual Coding