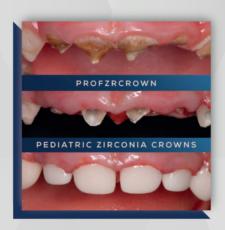

# PEDIATRIC ZIRCONIA CROWNS

new generation..

# About Our **Zirconia**

As a result of ProfTeknoloji's hundreds of model scans, more than 300 cases and 2 years of R&D work, ProfZrCrown has taken its final form.

ProfZrCrown offers a new coding technique that does not disturb the tongue. With its unique numbering system and inscription in the crown, it also eliminates the possibility of children to acquire tongue habits in the embossed part of the inscription after the application and easier tooth selection.

# PROFZRCROWN?

Innovative Wide and Inclusive Interior Design

Size Variety

Increased **Durability** 

Easy Application

**Aesthetic** Design

Individual Coding