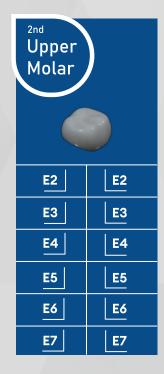

| 2nd   |  |  |
|-------|--|--|
| Upper |  |  |
| Molar |  |  |
|       |  |  |
| X↑ .  |  |  |
| ý     |  |  |
|       |  |  |
|       |  |  |

|            | Xmm  | Ymm   |  |
|------------|------|-------|--|
| <b>E2</b>  | 5.14 | 8.80  |  |
| <b>E3</b>  | 5.30 | 9.11  |  |
| <b>E4</b>  | 5.61 | 9.49  |  |
| <b>E</b> 5 | 5.92 | 9.90  |  |
| E6         | 6.10 | 10.40 |  |
| <b>E7</b>  | 6.47 | 10.96 |  |