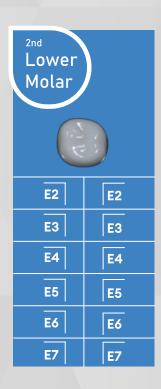

2nd

|           | Xmm  | Ymm   |
|-----------|------|-------|
| <b>E2</b> | 4.62 | 9.05  |
| <b>E3</b> | 4.80 | 9.36  |
| <b>E4</b> | 5.03 | 9.71  |
| E5        | 5.32 | 10.20 |
| E6        | 5.50 | 10.75 |
| <b>E7</b> | 5.75 | 11.20 |