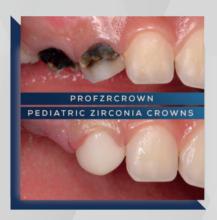

# PEDIATRIC ZIRCONIA CROWNS

new generation..

# About Our **Zirconia**

As a result of ProfTeknoloji's hundreds of model scans, more than 300 cases and 2 years of R&D work, ProfZrCrown has taken its final form.

ProfZrCrown offers a new coding technique that does not disturb the tongue. With its unique numbering system and inscription in the crown, it also eliminates the possibility of children to acquire tongue habits in the embossed part of the inscription after the application and easier tooth selection.

# PROFZRCROWN?

Innovative Wide and Inclusive Interior Design

Size Variety

Increased **Durability** 

Easy Application

**Aesthetic** Design

Individual Coding