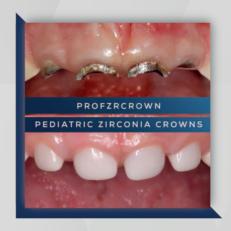

# PEDIATRIC ZIRCONIA CROWNS

new generation..

# About Our **Zirconia**

As a result of ProfTeknoloji's hundreds of model scans, more than 300 cases and 2 years of R&D work, ProfZrCrown has taken its final form.

ProfZrCrown offers a new coding technique that does not disturb the tongue. With its unique numbering system and inscription in the crown, it also eliminates the possibility of children to acquire tongue habits in the embossed part of the inscription after the application and easier tooth selection.

# PROFZRCROWN?

Innovative Wide and Inclusive Interior Design

Size Variety

Increased **Durability** 

Easy Application

**Aesthetic** Design

Individual Coding