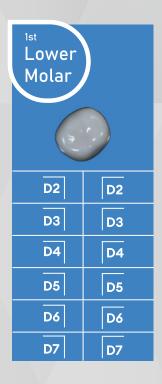

# Molar

| 1s  | t   |
|-----|-----|
| Upp | oer |
| Мо  | lar |
|     |     |
| ×   | `_、 |
|     | Ý   |
|     |     |

|    | Xmm  | Ymm  |
|----|------|------|
| D2 | 4.40 | 6.81 |
| D3 | 4.60 | 7.05 |
| D4 | 4.80 | 7.38 |
| D5 | 4.98 | 7.75 |
| D6 | 5.20 | 8.05 |
| D7 | 5.50 | 8.45 |

1st Lower Molar

|    | <b>X</b> mm | <b>Y</b> mm |
|----|-------------|-------------|
| D2 | 4.25        | 7.65        |
| D3 | 4.55        | 8.02        |
| D4 | 4.76        | 8.50        |
| D5 | 5.05        | 8.85        |
| D6 | 5.30        | 9.12        |
| D7 | 5.74        | 9.60        |