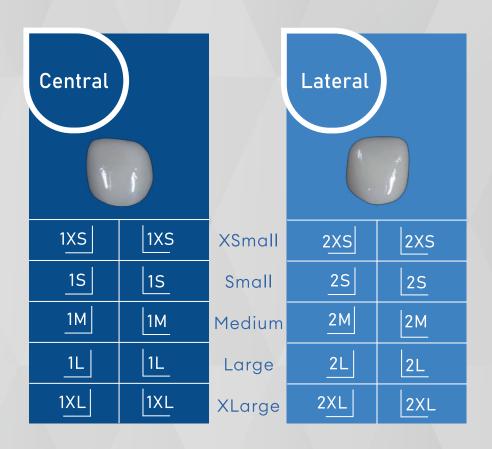

## Sizing

# Information Central-Lateral

Central

| I |
|---|
|   |
|   |

Lateral

|    | Xmm  | Ymm  |
|----|------|------|
| xS | 5.05 | 5.10 |
| S  | 5.20 | 5.30 |
| M  | 5.55 | 5.60 |
| 0  | 5.90 | 6.00 |
| xL | 6.20 | 6.30 |

### Sizing

# Information Upper Canine - Lower Canine

Upper Canine

|    | <b>X</b> mm | <b>Y</b> mm |
|----|-------------|-------------|
| xS | 5.75        | 6.32        |
| S  | 6.00        | 6.55        |
| M  | 6.25        | 6.90        |
| 0  | 6.55        | 7.20        |
| xL | 6.73        | 7.50        |
|    |             |             |

Lower Canine

|    | Xmm  | Ymm  |  |
|----|------|------|--|
| xS | 5.25 | 5.30 |  |
| S  | 5.45 | 5.50 |  |
| M  | 5.77 | 5.85 |  |
| 0  | 6.04 | 6.05 |  |
| xL | 6.25 | 6.32 |  |