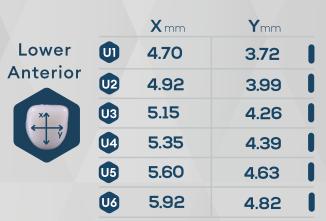

Thanks to this connection, the patient's measurement is taken digitally and transmitted to the laboratory in a digital environment.

| 2019 Company | <b>Establishment</b> |
|--------------|----------------------|
|--------------|----------------------|

| 2020 H | igh-end Ma | chinery Supply |
|--------|------------|----------------|
|--------|------------|----------------|

| 2020 | R&D Studies |
|------|-------------|
| 2021 | Rab Stadies |

2015 Certification and Production Permit

2015 Sales & Marketing



# **Product**



Our lower anterior product, which was developed with special techniques, it is now avaliable as a set. In order to reflect your differences, you can obtain our lower anterior product as a set or refill.

Lower

# Anterior



# Sizing Information

# Lower Anterior





# Sizing

# Information

# D2 D2 D3 D3 D4 D4 D5 D5 D6 D6 D7 D7



# Molar

| 1s  | t   |
|-----|-----|
| Upp | oer |
| Мо  | lar |
|     |     |
| ×   | `_、 |
|     | Ý   |
|     |     |

|    | Xmm  | Ymm  |
|----|------|------|
| D2 | 4.40 | 6.81 |
| D3 | 4.60 | 7.05 |
| D4 | 4.80 | 7.38 |
| D5 | 4.98 | 7.75 |
| D6 | 5.20 | 8.05 |
| D7 | 5.50 | 8.45 |

1st Lower Molar

|    | <b>X</b> mm | <b>Y</b> mm |
|----|-------------|-------------|
| D2 | 4.25        | 7.65        |
| D3 | 4.55        | 8.02        |
| D4 | 4.76        | 8.50        |
| D5 | 5.05        | 8.85        |
| D6 | 5.30        | 9.12        |
| D7 | 5.74        | 9.60        |





| 2nd   |  |  |
|-------|--|--|
| Upper |  |  |
| Molar |  |  |
|       |  |  |
| X↑ .  |  |  |
| ý     |  |  |
|       |  |  |
|       |