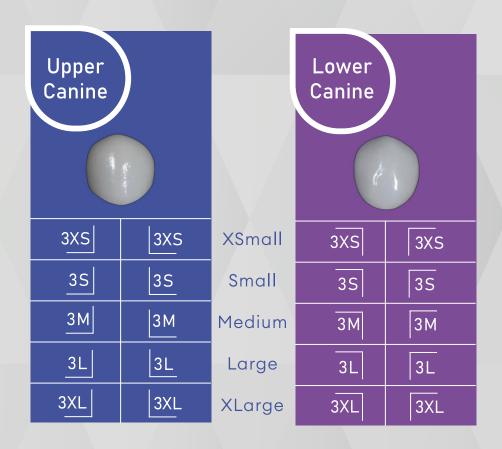

### Sizing

# Information Upper Canine - Lower Canine

Upper Canine

|    | <b>X</b> mm | <b>Y</b> mm |
|----|-------------|-------------|
| xS | 5.75        | 6.32        |
| S  | 6.00        | 6.55        |
| M  | 6.25        | 6.90        |
| 0  | 6.55        | 7.20        |
| xL | 6.73        | 7.50        |
|    |             |             |

Lower Canine

|    | Xmm  | Ymm  |  |
|----|------|------|--|
| xS | 5.25 | 5.30 |  |
| S  | 5.45 | 5.50 |  |
| M  | 5.77 | 5.85 |  |
| 0  | 6.04 | 6.05 |  |
| xL | 6.25 | 6.32 |  |