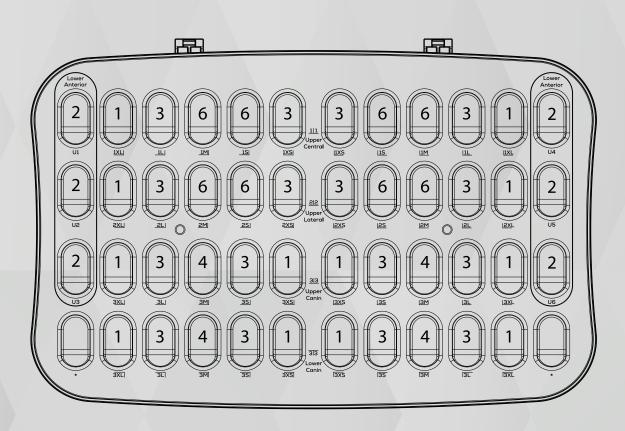

# New Case

### Santral

1 Pieces 1 Pieces

### Lateral

# Central - Lateral FZrCrown ediatric Zirconia Crown www.profzrcrown.com

Central - Lateral

### **Santral**

2 Pieces

### Lateral

2 Pieces

### Max. Canine

### Man. Canine

# Canine - Canine ediatric Zirconia Crown www.profzrcrown.com

diatric Zirconia Crown

www.profzrcrown.com

### Max. Canine

4 Pieces