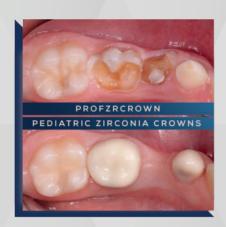

# PEDIATRIC ZIRCONIA CROWNS

new generation..

# About Our **Zirconia**

As a result of ProfTeknoloji's hundreds of model scans, more than 300 cases and 2 years of R&D work, ProfZrCrown has taken its final form.

ProfZrCrown offers a new coding technique that does not disturb the tongue. With its unique numbering system and inscription in the crown, it also eliminates the possibility of children to acquire tongue habits in the embossed part of the inscription after the application and easier tooth selection.

# PROFZRCROWN?

Innovative Wide and Inclusive Interior Design

Size Variety

Increased **Durability** 

Easy Application

**Aesthetic** Design

Individual Coding