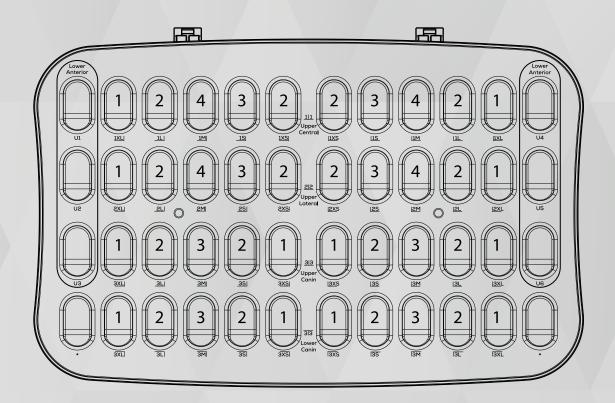

# **Product**

Our lower anterior product, which was developed with special techniques, it is now avaliable as a set. In order to reflect your differences, you can obtain our lower anterior product as a set or refill.

### Lower Anterior

**Lower Anterior** 

36 Pieces Lower Anterior Box

 U1
 U2
 U3
 U4
 U5
 U6

 1 Pieces
 1 Pieces
 1 Pieces
 1 Pieces
 1 Pieces
 1 Pieces

Lower Anterior

Number 85

Number 75